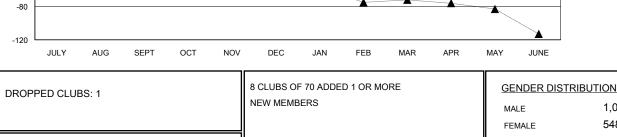

#### GMT CA

| Clubs                 |               |           |               | Members               |                           |                         |                                                    |
|-----------------------|---------------|-----------|---------------|-----------------------|---------------------------|-------------------------|----------------------------------------------------|
| RESULTS FOR 2018-2019 |               |           |               | RESULTS FOR 2018-2019 |                           |                         |                                                    |
| QUARTER               | NEW CLUB GOAL | NEW CLUBS | DROPPED CLUBS | QUARTER               | MEMBER GROWTH NET<br>GOAL | MEMBER GROWTH<br>ACTUAL | DROPPED<br>MEMBERS ACTUAL<br>(including transfers) |
| JULY/AUG/SEPT         | 0             | 0         | 1             | JULY/AUG/SEPT         | 16                        | 10                      | 21                                                 |
| OCT/NOV/DEC           | 0             | 0         | 0             | OCT/NOV/DEC           | 16                        | 0                       | 0                                                  |
| JAN/FEB/MAR           | 0             | 0         | 0             | JAN/FEB/MAR           | 16                        | 0                       | 0                                                  |
| APR/MAY/JUNE          | 1             | 0         | 0             | APR/MAY/JUNE          | 36                        | 0                       | 0                                                  |

DECEASED

CLUB CANCELLED

DROPPED MEMBERS

0

-40