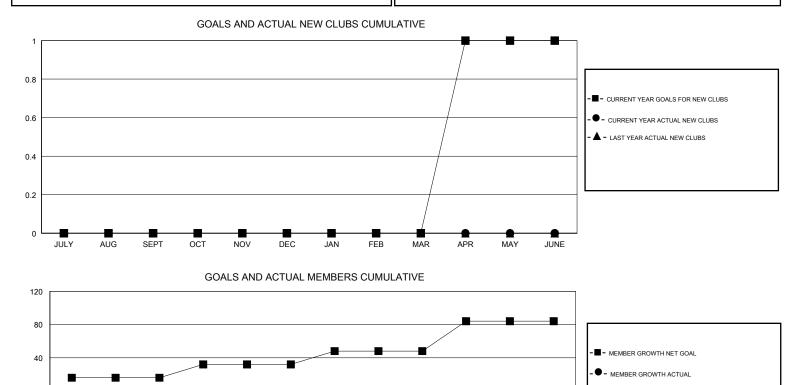

#### GMT CA

| Clubs                 |               |           |               | Members               |                           |                         |                                                    |
|-----------------------|---------------|-----------|---------------|-----------------------|---------------------------|-------------------------|----------------------------------------------------|
| RESULTS FOR 2018-2019 |               |           |               | RESULTS FOR 2018-2019 |                           |                         |                                                    |
| QUARTER               | NEW CLUB GOAL | NEW CLUBS | DROPPED CLUBS | QUARTER               | MEMBER GROWTH NET<br>GOAL | MEMBER GROWTH<br>ACTUAL | DROPPED<br>MEMBERS ACTUAL<br>(including transfers) |
| JULY/AUG/SEPT         | 0             | 0         | 1             | JULY/AUG/SEPT         | 16                        | 10                      | 21                                                 |
| OCT/NOV/DEC           | 0             | 0         | 0             | OCT/NOV/DEC           | 16                        | 0                       | 0                                                  |
| JAN/FEB/MAR           | 0             | 0         | 0             | JAN/FEB/MAR           | 16                        | 0                       | 0                                                  |
| APR/MAY/JUNE          | 1             | 0         | 0             | APR/MAY/JUNE          | 36                        | 0                       | 0                                                  |